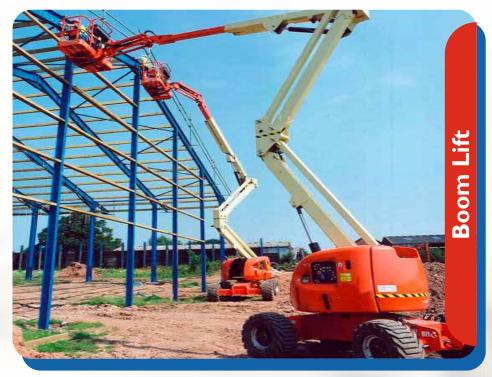

Boom lifts are an ideal elevated work solution for a wide variety of projects and tasks including: Erecting scaffolding and other construction jobs. Painting walls and ceilings.

General building maintenance tasks particularly outdoors.