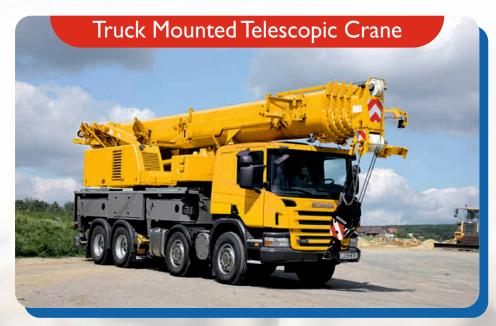

#### Types Of Equipment We Supply

A construction machine mainly used to drill/create piles in soil, clay, etc.

The truck crane is a simple lifting engineering vehicle, which is mainly used for lifting and transporting cargo of small tonnage.