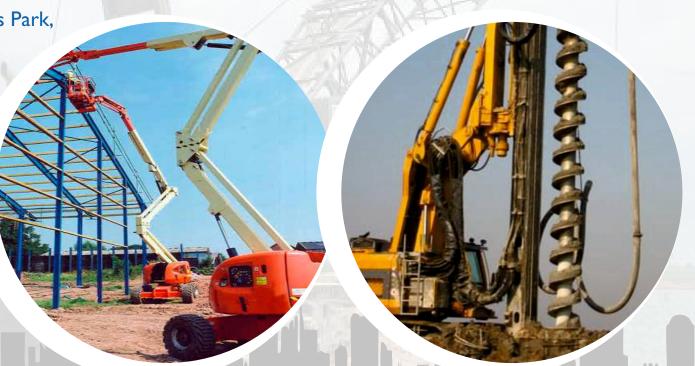

#### Types Of Equipment We Supply

Scissor lifts are work platforms used to safely move workers vertically and to different locations in a variety of industries including construction, retail, entertainment and manufacturing.

Boom lifts are an ideal elevated work solution for a wide variety of projects and tasks including: Erecting scaffolding and other construction jobs. Painting walls and ceilings.

General building maintenance tasks particularly outdoors.

#### Types Of Equipment We Supply

A construction machine mainly used to drill/create piles in soil, clay, etc.

The truck crane is a simple lifting engineering vehicle, which is mainly used for lifting and transporting cargo of small tonnage.