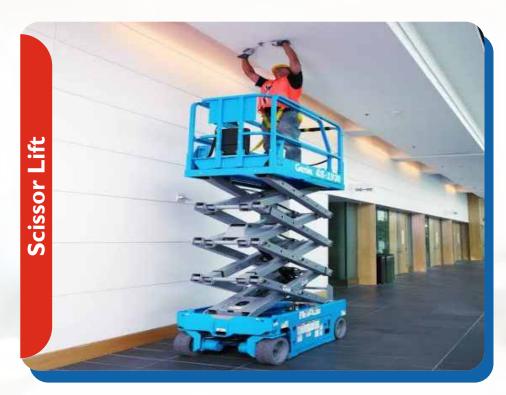

#### Types Of Equipment We Supply

Scissor lifts are work platforms used to safely move workers vertically and to different locations in a variety of industries including construction, retail, entertainment and manufacturing.