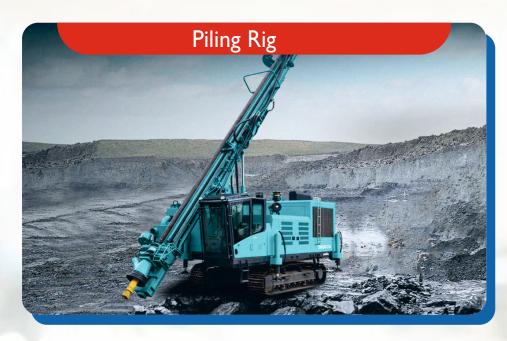

#### Types Of Equipment We Supply

A construction machine mainly used to drill/create piles in soil, clay, etc.

The truck crane is a simple lifting engineering vehicle, which is mainly used for lifting and transporting cargo of small tonnage.